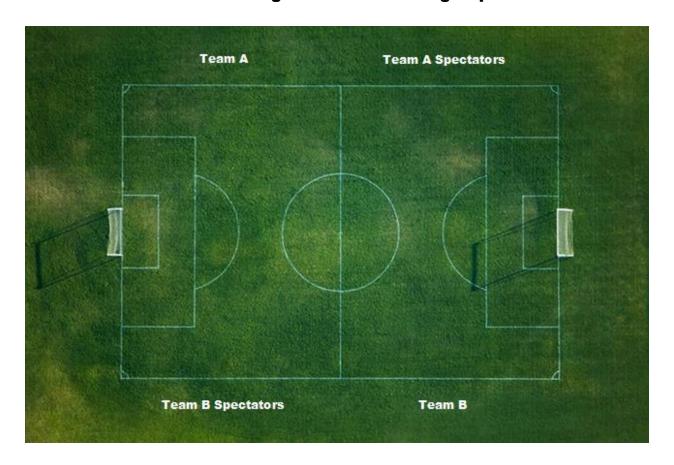

## Location of Teams/Spectators on Field Sidelines

It is EMSA's policy that teams will sit on opposite sides of the field from one another. The spectators of a team should sit on the same side of the field as their own team but will be separated from their team by the center flag.

The home team will have the choice as to which side they prefer.

We do realize that several fields in the City or surrounding areas do not allow teams to sit opposite of one another due to space constraints. If you are playing at a field that is set up at such both teams and their spectators will sit on the same side with the center line flag between the two groups.